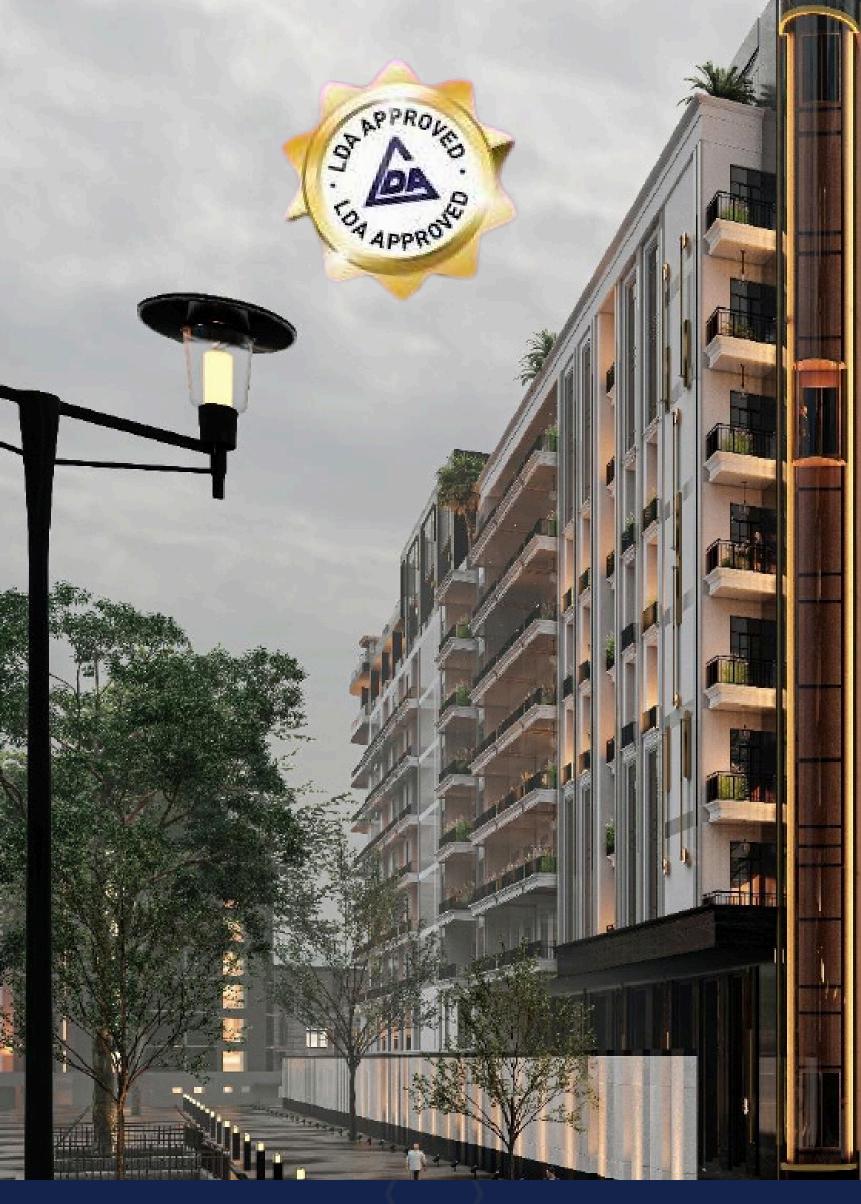

### CANAL HEIGHTS LIVE THE EXTRAORDINARY

#### **PAYMENT PLAN** Starting From

2B+G+9 FLOOR (37000-47000)

| Туре   | Size | Per SQFT | Total Price | 20% Down<br>Payment | 42 Monthly<br>Instalments | 7 Balloon<br>Payment | 20%<br>Possession |
|--------|------|----------|-------------|---------------------|---------------------------|----------------------|-------------------|
| Studio | 360  | 37000    | 13,320,000  | 2,664,000           | 158,571                   | 190,286              | 2,664,000         |
| 1 BED  | 520  | 37000    | 19,240,000  | 3,848,000           | 229,048                   | 274,857              | 3,848,000         |
| 2 BED  | 841  | 38000    | 31,958,000  | 6,391,600           | 380,452                   | 456,543              | 6,391,600         |
| 3 BED  |